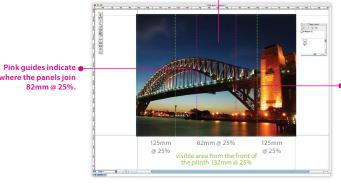

#### **Vector files**

- Must be CMYK
- All logos should be vector files with Attributes set to 2400 dpi.

 Try to keep logos and text within the green guides area if you want artwork to be visible from the front of the plinth. Total front visible area: 132mm @ 25% (see fig.1).

Any text etc past the green guide area will not be visible from the front of stand. (see fig.1)

## All artwork should be labelled with your company name / order number and supplied with our Artwork Details form to:

where the panels join 82mm @ 25%.

Clip Ltd, Church Road, Wick, Bristol BS30 5RD. UK.