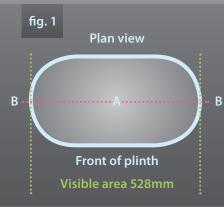

#### **Vector files**

- Must be CMYK
- All logos should be vector files with Attributes set to 2400 dpi.

 Try to keep logos and text within the green guides area if you want artwork to be visible from the front of the plinth. Total front visible area: 132mm @ 25% (see fig.1).

Any text etc past the green guide area will not be visible from the front of stand. (see fig.1)